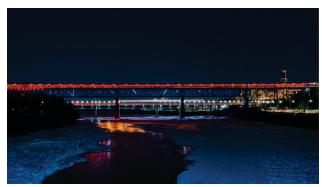

#### LIGHT IT UP

For the launch of the 2017 Finding Balance Campaign, the Calgary Tower, Edmonton's High Level Bridge, and Lethbridge City Hall were lit up in Finding Balance blue and orange!

- ATB Financial Tower
- Calgary Tower
- Edmonton High Level
- Lethbridge City Hall

(cc) "High Level Bridge Colours" 2018. Used under license CC-BY-2.0 from Terry Lawson via flickr.

Courtesy LumenPulse.com