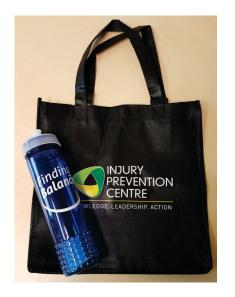

#### Finding Balance SWAG:

SWAG was created for promotional purposes. These items were presented to seniors who attended the *Finding Balance* Launch Events or presentations during Falls Prevention Month in November.

#### **IPC SWAG bags**

The bags were created to encourage seniors to NOT carry large parcels or bags that may cause them to be off balance or obstruct their view but to encourage seniors to keep their hands free for balance, to use handrails and mobility aids.

#### Finding Balance Water Bottles

The water bottles were created to promote and encourage seniors to keep hydrated. If they were out in the community or attending a fitness class the bottle could easily be carried in a tote bag or backpack.