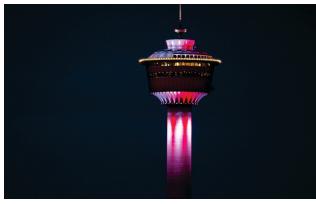

#### LIGHT IT UP

For the launch of the 2017 Finding Balance Campaign, the Calgary Tower, Edmonton's High Level Bridge, and Lethbridge City Hall were lit up in Finding Balance blue and orange!

- ATB Financial Tower
- Calgary Tower
- Edmonton High Level
- Lethbridge City Hall